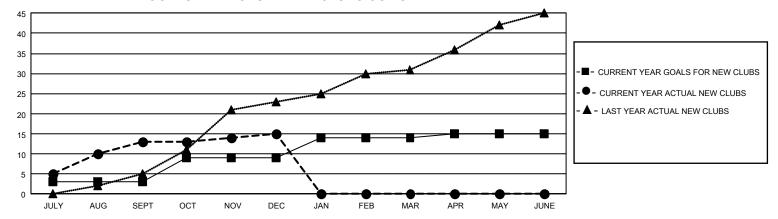

## GMT Constitutional Area 7, Group C

REPORT DOES NOT INCLUDE CLUBS IN UNDISTRICTED AREAS.

| Clubs                 |               |           |               | Members               |                          |                         |                                              |
|-----------------------|---------------|-----------|---------------|-----------------------|--------------------------|-------------------------|----------------------------------------------|
| RESULTS FOR 2022-2023 |               |           |               | RESULTS FOR 2022-2023 |                          |                         |                                              |
| QUARTER               | NEW CLUB GOAL | NEW CLUBS | DROPPED CLUBS | QUARTER ME            | EMBER GROWTH NET<br>GOAL | MEMBER GROWTH<br>ACTUAL | DROPPED MEMBERS ACTUAL (including transfers) |
| JULY/AUG/SEPT         | 9             | 13        | 3             | JULY/AUG/SEPT         | 250                      | 940                     | 195                                          |
| OCT/NOV/DEC           | 18            | 2         | 6             | OCT/NOV/DEC           | 370                      | 449                     | 817                                          |
| JAN/FEB/MAR           | 15            | 0         | 0             | JAN/FEB/MAR           | 260                      | 0                       | 0                                            |
| APR/MAY/JUNE          | 3             | 0         | 0             | APR/MAY/JUNE          | 300                      | 0                       | 0                                            |

## GOALS AND ACTUAL NEW CLUBS CUMULATIVE