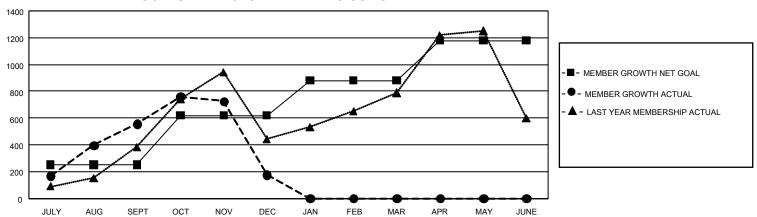

## GMT Constitutional Area 7, Group C

REPORT DOES NOT INCLUDE CLUBS IN UNDISTRICTED AREAS.

| Clubs                 |               |           |               | Members               |                          |                         |                                              |
|-----------------------|---------------|-----------|---------------|-----------------------|--------------------------|-------------------------|----------------------------------------------|
| RESULTS FOR 2022-2023 |               |           |               | RESULTS FOR 2022-2023 |                          |                         |                                              |
| QUARTER               | NEW CLUB GOAL | NEW CLUBS | DROPPED CLUBS | QUARTER ME            | EMBER GROWTH NET<br>GOAL | MEMBER GROWTH<br>ACTUAL | DROPPED MEMBERS ACTUAL (including transfers) |
| JULY/AUG/SEPT         | 9             | 13        | 3             | JULY/AUG/SEPT         | 250                      | 940                     | 195                                          |
| OCT/NOV/DEC           | 18            | 2         | 6             | OCT/NOV/DEC           | 370                      | 449                     | 817                                          |
| JAN/FEB/MAR           | 15            | 0         | 0             | JAN/FEB/MAR           | 260                      | 0                       | 0                                            |
| APR/MAY/JUNE          | 3             | 0         | 0             | APR/MAY/JUNE          | 300                      | 0                       | 0                                            |

## GOALS AND ACTUAL MEMBERS CUMULATIVE

| DROPPED CLUBS: 9 |       | 188 CLUBS OF 391 ADDED 1<br>OR MORE NEW MEMBERS | GENDER DISTRIBUTION                  |                |  |
|------------------|-------|-------------------------------------------------|--------------------------------------|----------------|--|
|                  |       |                                                 | MALE                                 | 4,975 (42.55%) |  |
|                  |       | 1                                               | FEMALE                               | 6,711 (57.40%) |  |
| DROPPED MEMBERS  |       |                                                 | NON BINARY                           | 0 (0.00%)      |  |
| DECEASED         | 20    |                                                 | PREFER NOT TO ANSWER                 | 5 (0.04%)      |  |
| CLUB CANCELLED   | 110   |                                                 | TOTAL FAMILY UNIT MEMBERS 3,04       |                |  |
| OTHER            | 883   | CLICK HERE FOR                                  |                                      |                |  |
| TOTAL            | 1,013 | CUMULATIVE MEMBERSHIP DATA                      | FAMILY MEMBERS PAYING HALF DUES 1,77 |                |  |